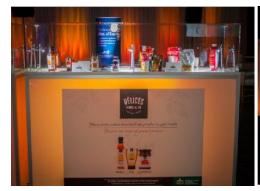

## Exclusive Offer for SIAL Exhibitors During the «Networking event of the Agri-Food Industry» May 2, 2018

Full-size Showcase

Signature

Overview

Single space

## «Gastronomique Showcase»

**Single space -** 15"x20"x16": **250**\$ (287,44 taxes included)

Full-size, Customized Showcase with your logo - 72"x20"x16": 1 250\$ (1 437,19 taxes included)

| Deadline for reserving | your space: Mai     | rch 29, 2018 |           |       |
|------------------------|---------------------|--------------|-----------|-------|
| Form to send back by e | -mail to: veronique | efolny@group | export.ca |       |
| Company :              |                     |              |           |       |
| Name:                  |                     |              |           |       |
| Address :              |                     |              |           |       |
| City:                  |                     |              |           |       |
| Phone:                 | E-mail:             |              |           | _     |
| Payment : Credit Card  | VISA Mas            | sterCard     | AMEX      |       |
| 0 1"                   |                     |              |           | Exp : |