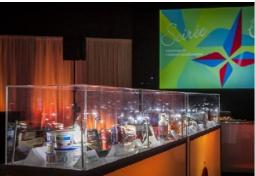

## Exclusive Offer for SIAL Exhibitors During the «Networking event of the Agri-Food Industry» May 2, 2018

Full-size Showcase

Signature

Overview

Single space

## «Gastronomique Showcase»

**Single space -** 15"x20"x16": **250**\$ (287,44 taxes included)

Full-size, Customized Showcase with your logo - 72"x20"x16": 1 250\$ (1 437,19 taxes included)

| Deadline for reserving | your space: Mai     | rch 29, 2018 |           |       |
|------------------------|---------------------|--------------|-----------|-------|
| Form to send back by e | -mail to: veronique | efolny@group | export.ca |       |
| Company :              |                     |              |           |       |
| Name:                  |                     |              |           |       |
| Address :              |                     |              |           |       |
| City:                  |                     |              |           |       |
| Phone:                 | E-mail:             |              |           | _     |
| Payment : Credit Card  | VISA Mas            | sterCard     | AMEX      |       |
| 0 1"                   |                     |              |           | Exp : |