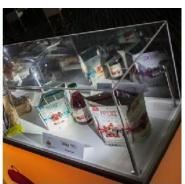

## Exclusive Offer for SIAL Exhibitors During the «Networking event of the Agri-Food Industry» May 2, 2018

Full-size Showcase

Signature

Overview

Single space

## «Gastronomique Showcase»

**Single space -** 15"x20"x16": **250**\$ (287,44 taxes included)

Full-size, Customized Showcase with your logo - 72"x20"x16": 1 250\$ (1 437,19 taxes included)

| Deadline for reserving | your space: Mai     | rch 29, 2018 |           |       |
|------------------------|---------------------|--------------|-----------|-------|
| Form to send back by e | -mail to: veronique | efolny@group | export.ca |       |
| Company :              |                     |              |           |       |
| Name:                  |                     |              |           |       |
| Address :              |                     |              |           |       |
| City:                  |                     |              |           |       |
| Phone:                 | E-mail:             |              |           | _     |
| Payment : Credit Card  | VISA Mas            | sterCard     | AMEX      |       |
| 0 1"                   |                     |              |           | Exp : |