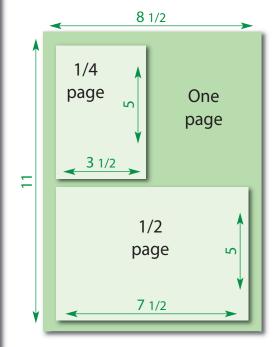

## **DIMENSION REQUIREMENTS**

MEASUREMENTS ARE IN INCHES

| 21/2 | Advertising strip at the bottom of a page |  |
|------|-------------------------------------------|--|
|      | 7 1/2                                     |  |

| 1/4 page                                                                              | 3 1/2 x 5                     |  |  |  |  |  |
|---------------------------------------------------------------------------------------|-------------------------------|--|--|--|--|--|
| 1/2 page                                                                              | 7 1/2 x 5                     |  |  |  |  |  |
| 1 page                                                                                | 8 1/2 x 11                    |  |  |  |  |  |
| APPLICABLE TO 8 1/2 X 11 ADVERTISEMENTS  Safety margin: 1/8 inches  Bleed: 1/8 inches |                               |  |  |  |  |  |
| Advertising strip bottom of a page                                                    | 7 1/2 x 2 1/2                 |  |  |  |  |  |
| POST-IT glued on the magazine                                                         | 3 x 3                         |  |  |  |  |  |
| Advertising strip stapled on the magazine                                             | maximum<br>height<br>4 inches |  |  |  |  |  |
| Card<br>insert<br>inserted in the<br>magazine                                         | 4 1/2 x 5 1/2                 |  |  |  |  |  |